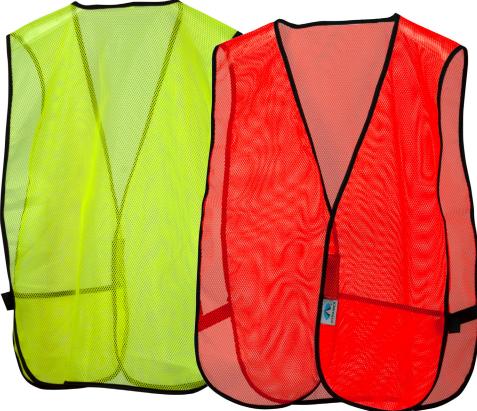

# **RV Series**

Non-rated

Hi-vis lightweight polyester mesh vest

Hook and loop front closure

Elastic bands at sides

 PART NO.
 COLOR
 SIZES

 RV10 •
 One size fits most

 RV20 •
 One size fits most

### **GENERAL SPECIFICATIONS**

MATERIALS Vest: 50gsm 100% polyester mesh CLOSURE Front: Hook and loop POCKETS One inside lower left pocket: 8.2"x6.2"