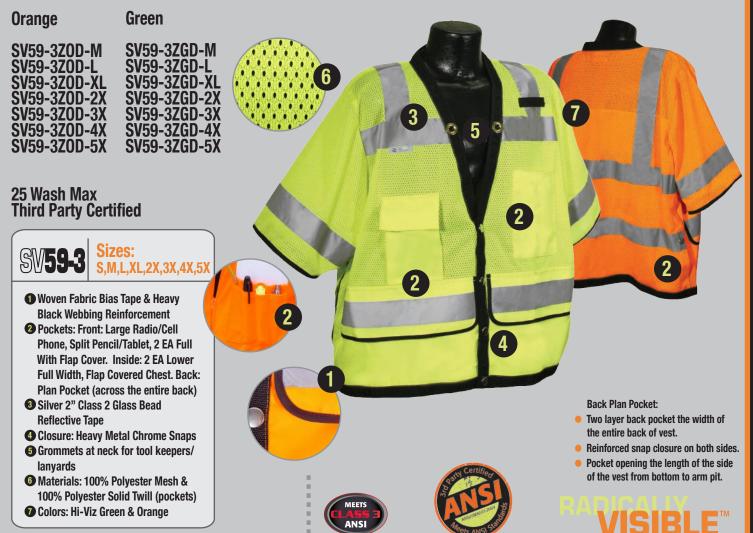

#### Surveyor Class 3 - Heavy Duty

Heavy Duty Contractor Surveyor's vest with large back "plan" pocket. Built with rugged ANSI 107 HiViz material, reinforced wear points, and long-wearing web reinforcement along outer edges. Mesh upper and sleeves, front and back, for breathability and comfort. Pockets in tough woven twill fabric provide maximum durability.